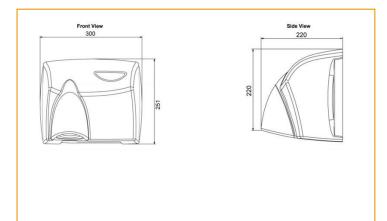

## Dimensions

300mmW x 251mmH x 220 mmD

# Dimensions

ABN:79623 479881 P.O BOX 458 Somerton VIC 3062 158 Northbourne Road Campbellfield, VIC 3061 (03) 8339 1200 | (03) 8339 1250 | www.surecare.com.au | sales@surecare.com.au