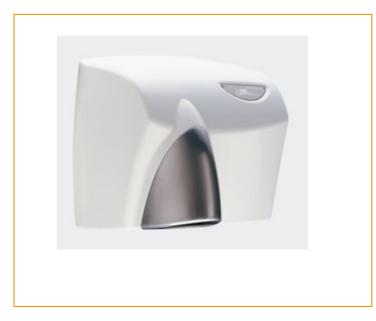

## **Indicative Image**

#### Finish

White Powder Coated with Satin Chrome Nozzle

#### **Features**

- Heavy duty formed steel (1.6mm) automatic hand dryer with sensor operation - Large fan and motor assembly provides a high performance dryer designed for high traffic areas and heavy use - Easy installation with tamper-proof locking.