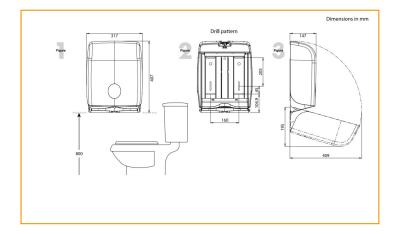

## 69900

# Aquarius Single Sheet Toilet Tissue Twin Dispenser



### **Indicative Image**



#### **Dimensions**

407mm H x 317mm W x 147mm D

#### Note

Compatible with the 4322 and 4321 toilet paper

#### **Finish**

White, high gloss, easy clean no dust traps

#### **Features**

- A range of dispensers for folded toilet tissue - Dispensing single sheets without the need to touch the dispenser helping to reduce contamination and the spread of germs - Unique patented overfill prevention device makes refilling easy and prevents jamming and wastage. - Viewing window enables you to see when a refill is needed -Lockable

#### **Dimensions**