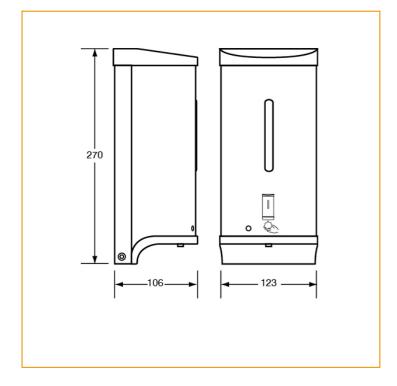

# Auto Foam Soap Dispenser



# **Indicative Image**



## **Dimensions**



## Material

304 Stainless Steel Case, ABS Top & Base

#### **Finish**

Satin Stainless Steel Case with Grey Top and Base

# Mounting

Surface Mount Concealed Fix

## **Features**

- Provides one foam spray (0.6~0.8ml) per cycle - Auto Operation - Infrared Sensor Operated/Powered by four AA Batteries (not included) provides approx 25,000 cycles/one year usage - LED Standby and Low Battery Light - Liquid Level Indicator. Vandal resistant security lock (key provided) - Can be used with select Medical Grade Soap

## Capacity

800ml removable reservoir

## **Dimensions**

123mmW x 270mmH x 106mmD