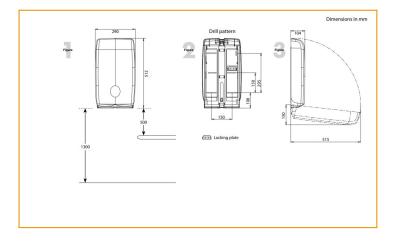

#### Dimensions

512mm H x 290mm W x 104mm D

## Dimensions

ABN:79623 479881 P.O BOX 458 Somerton VIC 3062 158 Northbourne Road Campbellfield, VIC 3061 (03) 8339 1200 | (03) 8339 1250 | www.surecare.com.au | sales@surecare.com.au