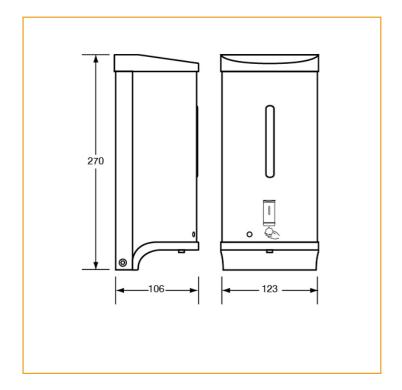

# ML\_MSD\_FOAMDISP\_SS

Auto Foam Soap Dispenser



# **Indicative Image**



### **Material**

304 Stainless Steel Case, ABS Top & Base

#### **Finish**

Satin Stainless Steel Case with Grey Top and Base

# Mounting

Surface Mount Concealed Fix

## **Features**

- Provides one foam spray (0.6~0.8ml) per cycle - Auto Operation - Infrared Sensor Operated/Powered by four AA Batteries (not included) provides approx 25,000 cycles/one year usage - LED Standby and Low Battery Light - Liquid Level Indicator. Vandal resistant security lock (key provided) - Can be used with select Medical Grade Soap - Capacity

## **Dimensions**