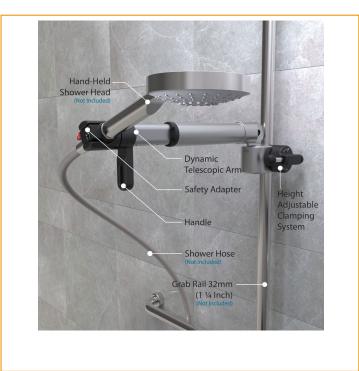

### **Features**

- Dynamic telescopic arm pivots and extends to where you need it - Safety adapter locks shower head to the dynamic holder - Height adjustable clamp adjusts up and down the grab rail for different height people - Handle allows you to easily move the telescopic arm - You can use your existing shower head, hose and grab rail, these items are not included