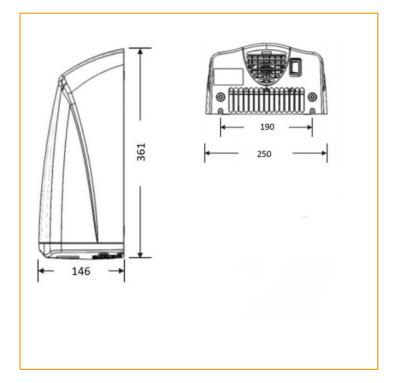

## **Indicative Image**

Material Formed Steel

**Finish** Powder Coated White

Dimensions 250mmW x 361mmH x 146 mmD

## Dimensions

ABN:79623 479881 P.O BOX 458 Somerton VIC 3062 158 Northbourne Road Campbellfield, VIC 3061 (03) 8339 1200 | (03) 8339 1250 | www.surecare.com.au | sales@surecare.com.au