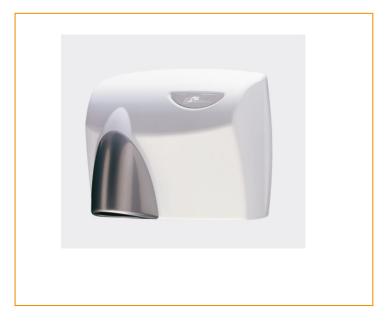

#### **Indicative Image**

## **Finish** White Powder Coated with Silver Gloss Nozzle

Dimensions 300mmW x 251mmH x 220 mmD

#### Features

Heavy duty formed steel (1.6mm) automatic hand dryer with sensor operation. Large fan and motor assembly provides a high performance dryer designed for high traffic areas and heavy use. Easy installation with tamper-proof locking.