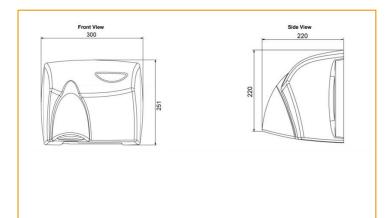

## Dimensions

## **Finish** White Powder Coated with Silver Gloss Nozzle

Dimensions 300mmW x 251mmH x 220 mmD