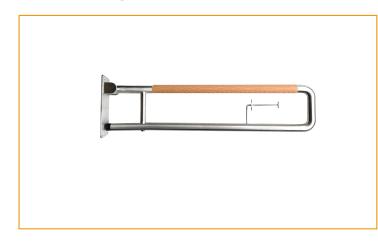

## **Indicative Image**

## Dimensions

Material 304 Stainless Steel with Textured Grip

**Finish** Woodgrain

**Dimensions** 900mm from wall x 200mmH

## **Features**

- All exposed stainless steel surfaces polished to a satin finish - Textured woodgrain look.