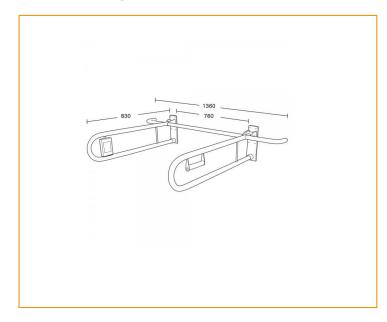

#### Dimensions

830mm from wall, 760mm between rails & extended to 1360mm

## Dimensions

ABN:79623 479881 P.O BOX 458 Somerton VIC 3062 158 Northbourne Road Campbellfield, VIC 3061 (03) 8339 1200 | (03) 8339 1250 | www.surecare.com.au | sales@surecare.com.au