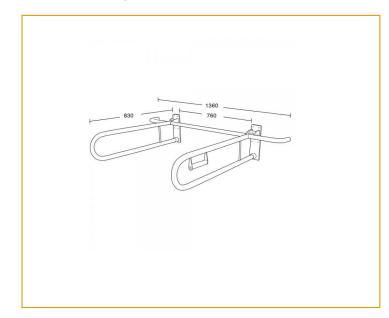

BA2045

Bariatric Drop Down Rails With Toilet Roll Holder LH



## **Indicative Image**



### Material

304 Stainless Steel 32mm with Solid Tube Reinforcement

## Dimensions

830mm from wall, 760mm between rails & extended to 1360mm

# Fixing

We recommend the use of F17 90mm x 90mm hardwood timber posts for all drop down grab rails

### Note

Toilet paper holder changes easily with spring loaded mechanism

## Compliance

When installed correctly this product is AS1428.1 2009 Compliant

### Dimensions



ABN:79623 479881 P.O BOX 458 Somerton VIC 3062 158 Northbourne Road Campbellfield, VIC 3061 (03) 8339 1200 | (03) 8339 1250 | www.surecare.com.au | sales@surecare.com.au