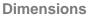

## **Features**

- .9mm 304 Stainless Steel mirror face Can be used with or without a frame for anti-ligature applications, due to the unique hole design Graffiti can be easily removed Scratch resistant All parts of the mirror are flame proof and water proof