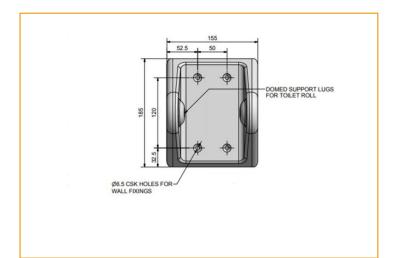

## Dimensions

#### Material

- A composite of fine grade aluminium tri-hydrate filler (ATH) and the highest quality polyester resins

**Dimensions** 155mm x 185mm

Mounting Surface Mounted