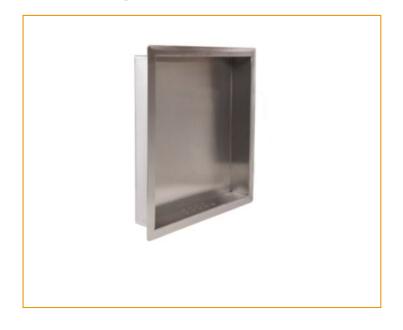

## **Indicative Image**

Material 304 Stainless Steel

**Finish** Powder Coated White

Mounting Recess Mount Concealed Fix

Overall Size 430mmW x 450mmH x 70mmD

Wall Opening 385mmW x 405mmH x 72mmD