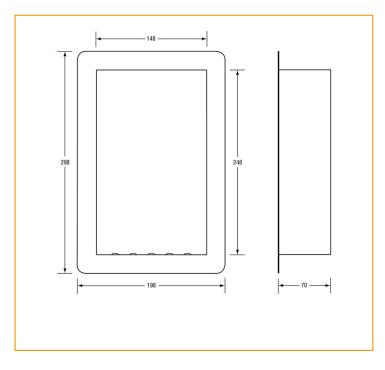

## Dimensions

ABN:79623 479881 P.O BOX 458 Somerton VIC 3062 158 Northbourne Road Campbellfield, VIC 3061 (03) 8339 1200 | (03) 8339 1250 | www.surecare.com.au | sales@surecare.com.au

## **Indicative Image**

Material 304 Stainless Steel

Finish Powder Coated White

Mounting Recess Mount Concealed Fix

Overall Size 198mmW x 298mmH x 70mmD

Wall Opening 155mmW x 255mmH x 72mmD